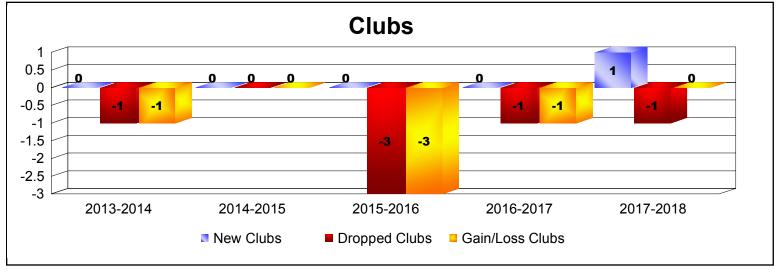

District 334 B

As of June 2018 Cumulative

| Year      | New<br>Clubs | Dropped<br>Clubs | Gain/<br>Loss<br>Clubs | New<br>Members | Charter<br>Members | Reinstate<br>Members | Transfer<br>Members | Total<br>Member<br>Added | Total<br>Members<br>Dropped | Gain/<br>Loss<br>Members |
|-----------|--------------|------------------|------------------------|----------------|--------------------|----------------------|---------------------|--------------------------|-----------------------------|--------------------------|
| 2013-2014 | 0            | -1               | -1                     | 1435           | 0                  | 32                   | 7                   | 1474                     | -471                        | 1003                     |
| 2014-2015 | 0            | 0                | 0                      | 600            | 0                  | 12                   | 9                   | 621                      | -478                        | 143                      |
| 2015-2016 | 0            | -3               | -3                     | 367            | 1                  | 5                    | 5                   | 378                      | -997                        | -619                     |
| 2016-2017 | 0            | -1               | -1                     | 261            | 0                  | 21                   | 13                  | 295                      | -536                        | -241                     |
| 2017-2018 | 1            | -1               | 0                      | 316            | 23                 | 9                    | 12                  | 360                      | -502                        | -142                     |
| Average   | 0            | -1               | -1                     | 596            | 5                  | 16                   | 9                   | 626                      | -597                        | 29                       |