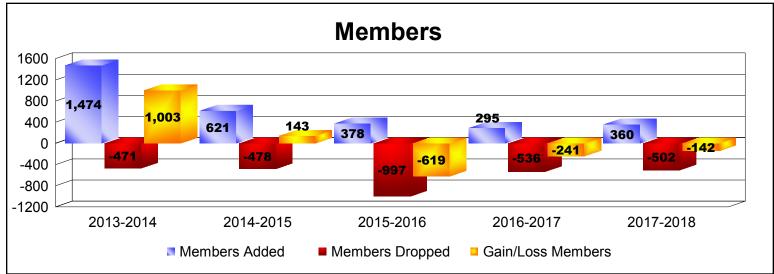

District 334 B

As of June 2018 Cumulative

| Year      | New<br>Clubs | Dropped<br>Clubs | Gain/<br>Loss<br>Clubs | New<br>Members | Charter<br>Members | Reinstate<br>Members | Transfer<br>Members | Total<br>Member<br>Added | Total<br>Members<br>Dropped | Gain/<br>Loss<br>Members |
|-----------|--------------|------------------|------------------------|----------------|--------------------|----------------------|---------------------|--------------------------|-----------------------------|--------------------------|
| 2013-2014 | 0            | -1               | -1                     | 1435           | 0                  | 32                   | 7                   | 1474                     | -471                        | 1003                     |
| 2014-2015 | 0            | 0                | 0                      | 600            | 0                  | 12                   | 9                   | 621                      | -478                        | 143                      |
| 2015-2016 | 0            | -3               | -3                     | 367            | 1                  | 5                    | 5                   | 378                      | -997                        | -619                     |
| 2016-2017 | 0            | -1               | -1                     | 261            | 0                  | 21                   | 13                  | 295                      | -536                        | -241                     |
| 2017-2018 | 1            | -1               | 0                      | 316            | 23                 | 9                    | 12                  | 360                      | -502                        | -142                     |
| Average   | 0            | -1               | -1                     | 596            | 5                  | 16                   | 9                   | 626                      | -597                        | 29                       |